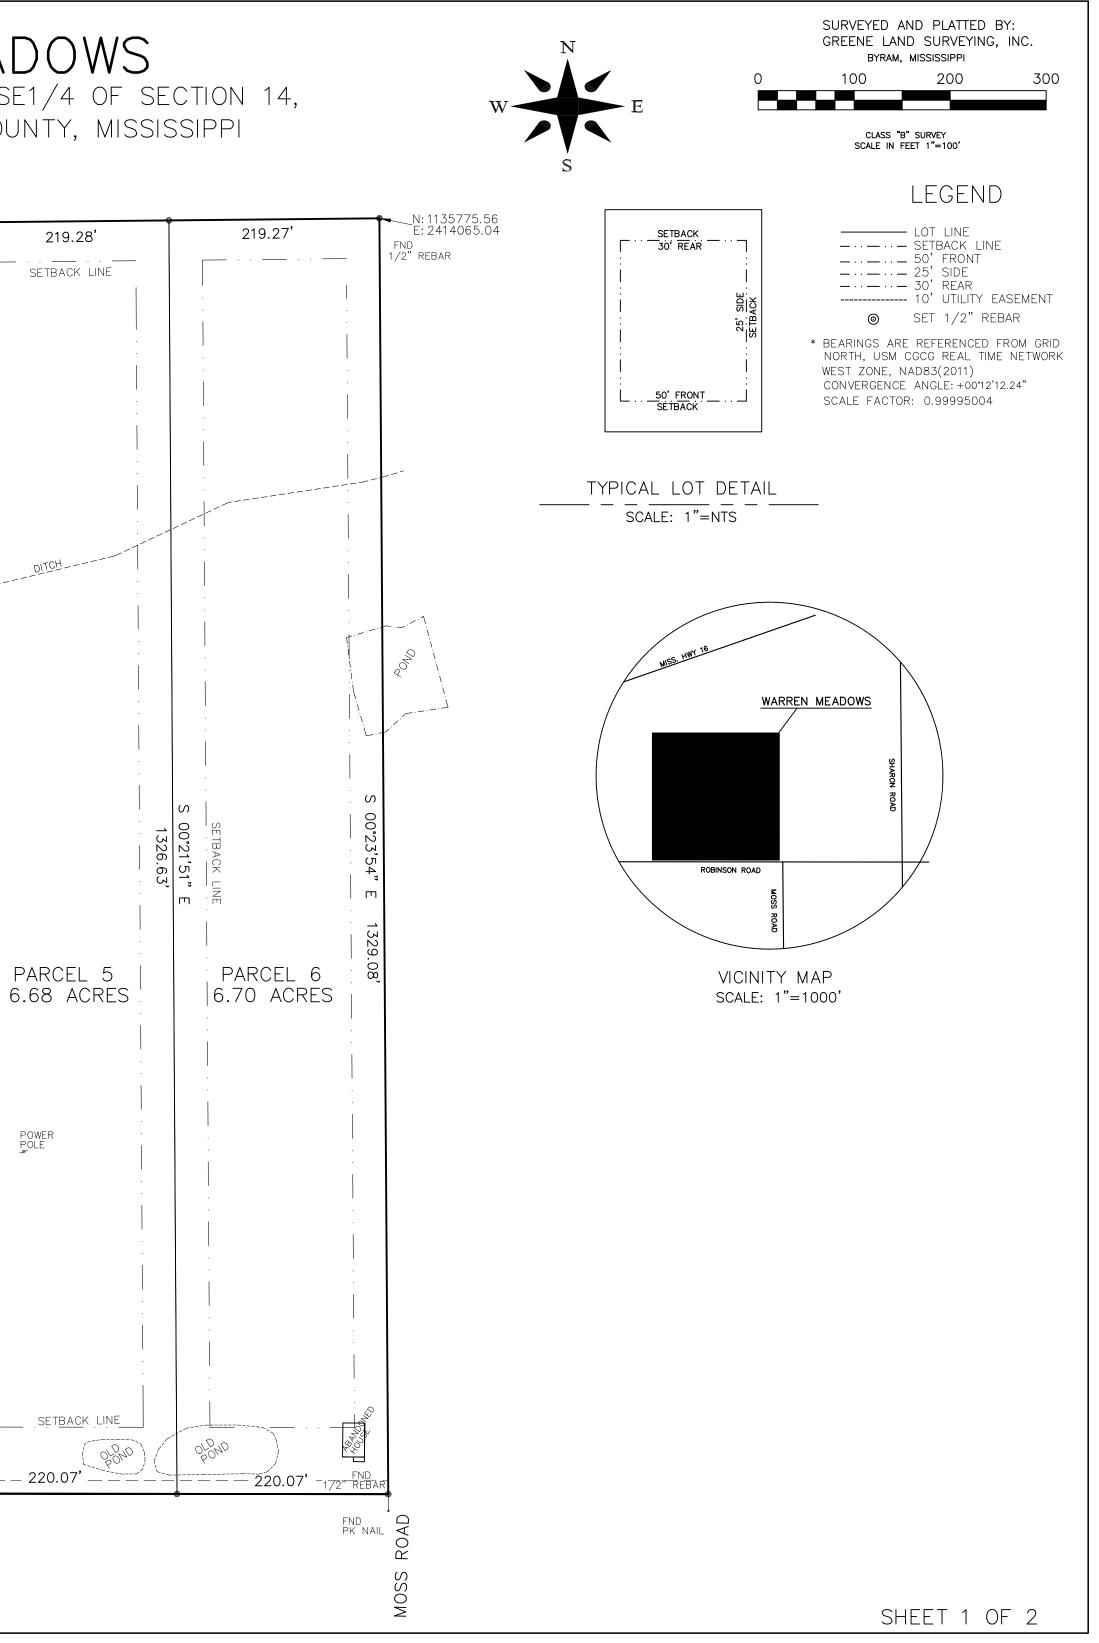

BEGIN NW COR OF THE SE1/4 OF THE SE1/4 OF SECTION 14, T-9-N, R-3-E MADISON COUNTY, MISS N: 1135762.44 E: 2412749.45 N 89°25'44" E 1315.66' 219.28' FND 3/8" REBAR **219.28'** 219.28' 219.28' SETBACK LINE SETBACK LINE FND 1/2"REBAR SE1/4 OF THE SE1/4, SEC. 14 DITCH 39.99 ACRES S S S N Z 00°15'41" 1319.28' 00°13'37" 1316.83' S SETBACK SETBACK LINE 00°19'48" 1324.18' 00°11'32" 00°17'45" 1321.73' SETBACK LINE LINE гп m ≶ ГП 1314. PARCEL 4 .38' PARCEL 2 PARCEL 3 PARCEL 1 6.65 ACRES 6.67 ACRES 6.66 ACRES 6.63 ACRE\$ SETBACK LINE SETBACK LINE 10' UTILITY EASEMENT SET 1/2" REBAR 220.07**'** 220.07' 220.07' 220.07' 1320.42' N 89°55'57"W FND 3/8" REBAR ROBINSON ROAD (40' R.O.W. & VAR.)

Begin at a found 3/8 inch rebar marking the Northwest corner of the Southeast Quarter of the Southeast Quarter of Section 14, Township 9 North, Range 3 East, Madison County, Mississippi, having a coordinate value of N:1135762.44, E:2412749.45, on the above referenced coordinate system, and run thence North 89 Degrees 25 Minutes 44 Seconds East along the North line of said Southeast Quarter of the Southeast Quarter of Section 14 for a distance of 1315.66 feet to a found 1/2 inch rebar marking the Northeast corner, having a coordinate value of N:1135775.56, E:2414065.04, on the above referenced coordinate system; Run thence South 00 Degrees 23 Minutes 54 Seconds East along the East line of said Southeast Quarter of the Southeast Quarter of Section 14 for a distance of 1329.08 feet to a set 1/2 inch rebar on the North right of way line of Robinson Road, as now laid out and exist; Run thence North 89 Degrees 55 Minutes 57 Seconds West along said North right of way line of Robinson Road for a distance of 1320.42 feet to a set 1/2 inch rebar on the West line of said Southeast Quarter of the Southeast Quarter of Section 14; Run thence North 00 Degrees 11 Minutes 32 Seconds West along said West line of said Southeast Quarter of the Southeast Quarter of Section 14 for a distance of 1314.38 feet to the Point of Beginning.